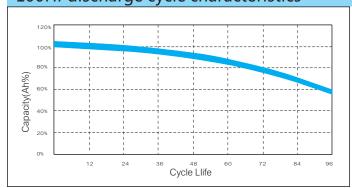

## 100Hr discharge cycle characteristics

| General Feature                                                    | Applications                                                                                                                                                                                                                                                       |
|--------------------------------------------------------------------|--------------------------------------------------------------------------------------------------------------------------------------------------------------------------------------------------------------------------------------------------------------------|
| Reliable without leakage                                           | it can be charged continuously for 48 hours without leakage, and can be used in any direction such as side, horizontal, and upside down.                                                                                                                           |
| Super-long service life                                            | Adopt optimization design under deep discharge, and the residual capacity shall not be less than 50% of rated capacity after 96 times of 100hr full capacity cycle life.                                                                                           |
| Low self-discharge rate & strong storage capacity                  | <ul> <li>It still can be used normally after fully battery storage 2 years, and without affecting its service life.</li> <li>it still can be used normally after continuous storage for 120 days at 50% SOC. and without affecting its service life.</li> </ul>    |
| Strong resistance to<br>overdischarge and good<br>recovery ability | Unique lead paste formula and plate ratio design. After the battery is discharged to 0V, the wires are directly short circuited for 3 days. After recharging, the cycle test is conducted 3 times, and the discharge capacity recovers to over 95% aftei100 hours. |
| Environmental friendly product                                     | Meet the RoHS and REACH standards of the EU Battery Directive.                                                                                                                                                                                                     |