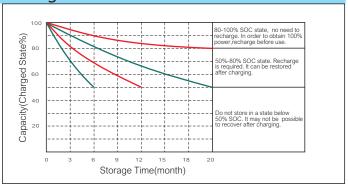

## Storage characteristics

Kaiying Power Supply & Electrical Equip Co., Ltd Email: <a href="mailto:sales@longwaybattery.com">sales@longwaybattery.com</a> Tel:0595-68782266 Fax:0595-68782222 Website: <a href="mailto:http://www.longwaybattery.com">http://www.longwaybattery.com</a> Add: Kaiying IndustrialArea, Chengxiang Town, Anxi, Quanzhou, Fujian Province, China KY-IOP-LW6-2.8 B0.May 2023

| General Feature                                                    | Applications                                                                                                                                                                                                                                                       |
|--------------------------------------------------------------------|--------------------------------------------------------------------------------------------------------------------------------------------------------------------------------------------------------------------------------------------------------------------|
| Reliable without leakage                                           | it can be charged continuously for 48 hours without leakage, and can be used in any direction such as side, horizontal, and upside down.                                                                                                                           |
| Super-long service life                                            | Adopt optimization design under deep discharge, and the residual capacity shall not be less than 50% of rated capacity after 96 times of 100hr full capacity cycle life.                                                                                           |
| Low self-discharge rate & strong storage capacity                  | <ul> <li>It still can be used normally after fully battery storage 2 years, and without affecting its service life.</li> <li>it still can be used normally after continuous storage for 120 days at 50% SOC. and without affecting its service life.</li> </ul>    |
| Strong resistance to<br>overdischarge and good<br>recovery ability | Unique lead paste formula and plate ratio design. After the battery is discharged to 0V, the wires are directly short circuited for 3 days. After recharging, the cycle test is conducted 3 times, and the discharge capacity recovers to over 95% aftei100 hours. |
| Environmental friendly product                                     | Meet the RoHS and REACH standards of the EU Battery Directive.                                                                                                                                                                                                     |