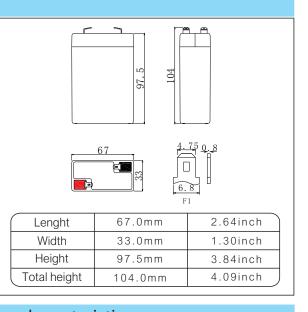

#### Performance

| Nominal Voltage           | 6V (3cell)                                |
|---------------------------|-------------------------------------------|
| Rated Capacity            | @25℃                                      |
| 20hr Rate (0.14A)         | 3.20Ah @ to 1.75V/cell                    |
| 100hr Rate (0.028A)       | 3.68Ah @ to 1.90V/cell                    |
| 3hr Rate (0.70A)          | 2.10Ah @ to 1.60V/cell                    |
| Weight                    | Approx (0. $55\pm3\%$ )kg (1.21lbs)       |
| Internal Resistance       | Approx 15.0m $\Omega$ fully charged @25°C |
| Maximum discharge current | 45A(3sec)                                 |
| Temperature range         | 0°C~50°C; Storage: -20°C~40°C             |
| Suggest charge voltage    | 6.90~7.20V/cell, DC voltage @25°C         |
| Suggest charge current    | 0.42A                                     |
| Terminal                  | F1                                        |